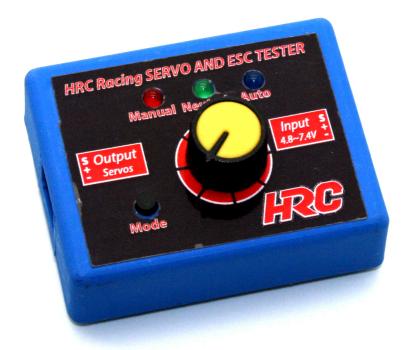

## **HRC68521** HRC Racing Servo Tester

Test your servo or ESC/motor without using a transmitter and receiver. The servo tester can be used to test servos and ESC's.

Manual mode: turn the knob with different speed, check the reaction time.

Neutral mode: make the servo go back to the neutral point.

Automatic "window wiper" mode: Servo swings like window wipers to full angles.

Connect up to 3 servos simultaneously.